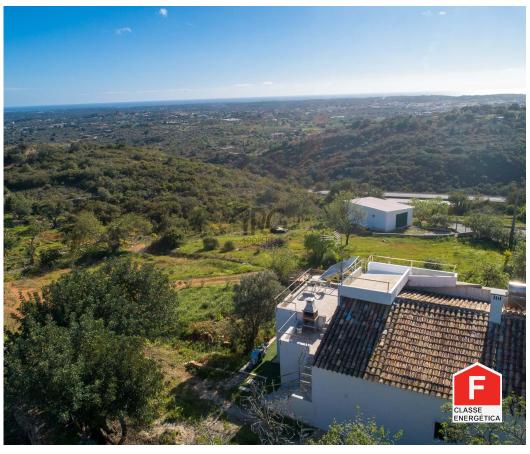

## **Loulé Property with Opportunity to Construct**

A converted ruin has been modernised into two separate dwellings. A T1 apartment and T2, both offer excellent views across the hillside and along the coast. Both with a modern finish.

## **Property Features**

• Water Cistern

• Proximity: Shopping, City

Views: Sea views

• Energetic certification: F

• Renovation year: 2018

Fenced plot

• Floors: 1

Quiet Location

• Solar orientation: South