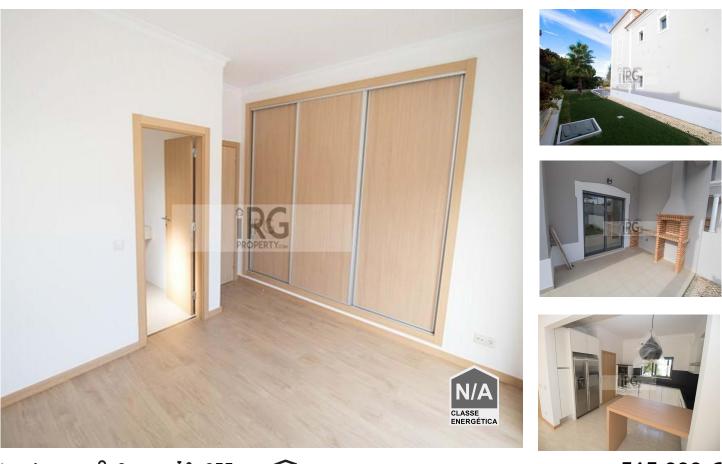

On the 1st floor are the 3 bedrooms. The master suite has a large private terrace overlooking the garden area while the remaining two bedrooms share a full bathroom. All the bedrooms have fitted wardrobes and electric shutters.

## **Property Features**

- Air conditioning
- Electric heating
- Proximity: Shopping, City, Public Transport, Schools
- Floors: 3
- Basement
- Electric shutters
- Mains water

- Equipped kitchen
- Garden
- Built year: 2019
- Private condominium
- Double glazing
- Garage
- Energetic certification: Exempt