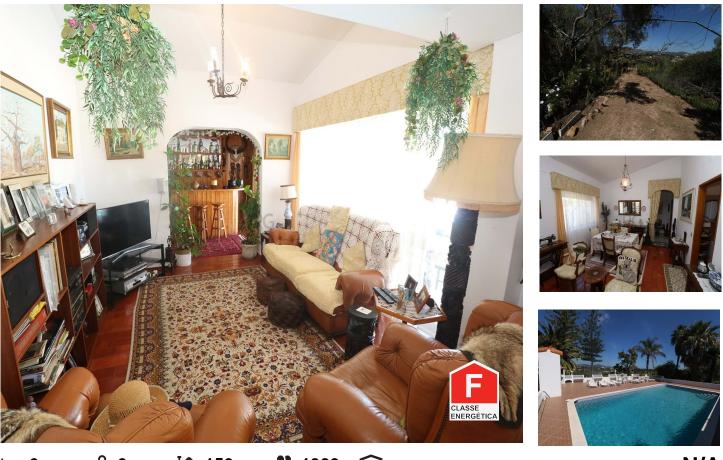

## **Bungalow with pool in the Golden Triangle Almancil**

A unique opportunity in the Golden Triangle for either an exclusive guest house or beautiful family home. Or indeed a mix of both.Located in a prime location on the outskirts of Quinta do Lago, and a short drive to the airport the amenities with a 5 minutes radius are excellent.

The property has an impressive entrance, through the gates, there is a large double garage (one annex presently) while the drive winds alongside the pool and terrace area to the rear of the property passed the gardens and mature palm trees. The main house is well appointed and has an appealing floor plan with a large open plan living area that opens to the pool and covered terrace with a bar area. This, in turn, leads through to the kitchen and small study area, onto the pantry and rear gardens.

The two bedrooms are large and two bathrooms make up the rest of the house. To one side there is a

 $^{\mbox{\tiny 1}}$  (Call to national fixed network)  $\mid \ ^{\mbox{\tiny 2}}$  (Call to national mobile network)

The pool area is magnificent with views across to the church entwined behind the swaying palm tree's. This is a property that needs modernising, ideally a complete renovation, however in a stunning location and with a fantastic plot it will be well worth the time and effort in doing so. Currently supplied by a bore hole and fossa however mains services can be connected.