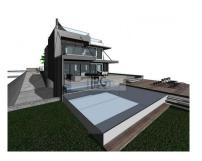

## Contemporary new build villa in Vila Sol Golf Resort - Vilamoura - Central Algarve

Construction imminent: This 5 bedroom villa will be completed with en-suite bathrooms & additional guest bathroom. Purchaser is invited to chose kitchen finishes project will be delivered in 12 months. The impressive 430m2 build will include basement area housing games room and home cinema room. Additional external covered areas extend the living space to incorporate a perfect outdoor living area. The open plan concept has been designed to ensure the villa will benefit from natural light giving a gentle integration between interior and outdoor living. Key points include; Siemens kitchen white goods, en-suite bathrooms + guest bathroom. 5 bedrooms, a games room, home cinema, centrally controlled electric shutters, air conditioning, roof terrace with relaxing lounge area, sky bar and Jacuzzi where you can enjoy views over the golf course, and the Algarve coast line by day and by night. A double garage, landscaped gardens and optional Domotic system will