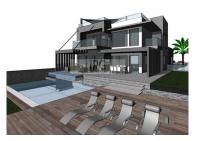

## Contemporary new build villa in Vila Sol Golf Resort - Vilamoura - Central Algarve

Construction imminent: This 5 bedroom villa will be completed with en-suite bathrooms & additional guest bathroom. Purchaser is invited to chose kitchen finishes project will be delivered in 12 months. The impressive 430m2 build will include basement area housing games room and home cinema room. Additional external covered areas extend the living space to incorporate a perfect outdoor living area. The open plan concept has been designed to ensure the villa will benefit from natural light giving a gentle integration between interior and outdoor living. Key points include; Siemens kitchen white goods, en-suite bathrooms + guest bathroom. 5 bedrooms, a games room, home cinema, centrally controlled electric shutters, air conditioning, roof terrace with relaxing lounge area, sky bar and Jacuzzi where you can enjoy views over the golf course, and the Algarve coast line by day and by night. A double garage, landscaped gardens and optional Domotic system will