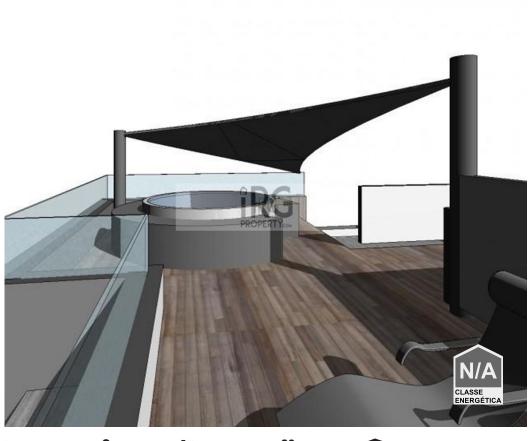

## Contemporary new build villa in Vila Sol Golf Resort - Vilamoura - Central Algarve

Construction imminent: This 5 bedroom villa will be completed with en-suite bathrooms & additional guest bathroom. Purchaser is invited to chose kitchen finishes project will be delivered in 12 months. The impressive 430m2 build will include basement area housing games room and home cinema room. Additional external covered areas extend the living space to incorporate a perfect outdoor living area. The open plan concept has been designed to ensure the villa will benefit from natural light giving a gentle integration between interior and outdoor living. Key points include; Siemens kitchen white goods, en-suite bathrooms + guest bathroom. 5 bedrooms, a games room, home cinema, centrally controlled electric shutters, air conditioning, roof terrace with relaxing lounge area, sky bar and Jacuzzi where you can enjoy views over the golf course, and the Algarve coast line by day and by night. A double garage, landscaped gardens and optional Domotic system will