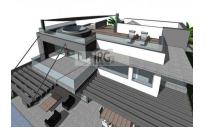

## Contemporary new build villa in Vila Sol Golf Resort - Vilamoura - Central Algarve

Construction imminent: This 5 bedroom villa will be completed with en-suite bathrooms & additional guest bathroom. Purchaser is invited to chose kitchen finishes project will be delivered in 12 months. The impressive 430m2 build will include basement area housing games room and home cinema room. Additional external covered areas extend the living space to incorporate a perfect outdoor living area. The open plan concept has been designed to ensure the villa will benefit from natural light giving a gentle integration between interior and outdoor living. Key points include; Siemens kitchen white goods, en-suite bathrooms + guest bathroom. 5 bedrooms, a games room, home cinema, centrally controlled electric shutters, air conditioning, roof terrace with relaxing lounge area, sky bar and Jacuzzi where you can enjoy views over the golf course, and the Algarve coast line by day and by night. A double garage, landscaped gardens and optional Domotic system will