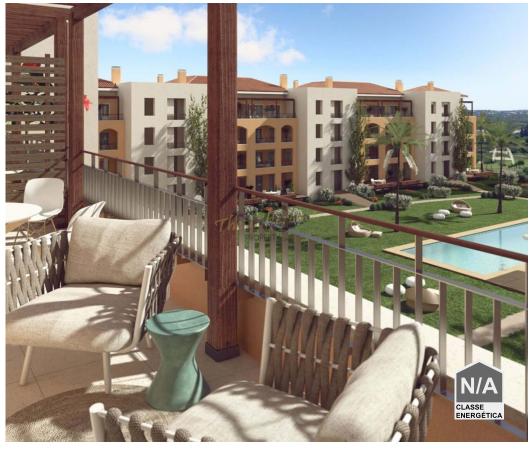

## **Gardens Vilamoura 1 bed penthouse for sale**

Stunning one bedroom penthouse apartments, only 2 available offering great views and huge terraces!

Situated in the tastefully designed Victoria area of Vilamoura, this new condominium will offer the very best in top quality finishes and design, offering a fantastic holiday home feel with huge rental potential.

The 1 bedroom penthouses have approx. 50m2 of terrace space! Sun lovers will be in paradise! With a large build area of 85m2, with an open plan living and dining area with kitchen and a full master suite with fitted wardrobes and en-suite.

The total resort will feature 192 apartments, with the first phase offering 56 spacious apartments.

T +351 289 313 325 <sup>1</sup> · T +44 800 015 9997 · E info@irgproperty.com Estrada Quinta do Lago, Almancil, 8135-160 AMI 8687