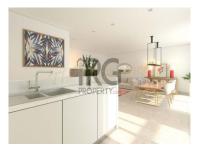

The 1 bedroom penthouses have approx. 50m2 of terrace space! Sun lovers will be in paradise! With a large build area of 85m2, with an open plan living and dining area with kitchen and a full master suite with fitted wardrobes and en-suite.