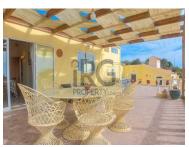

The ground floor of the main house includes the entrance hall with library, a utility room and a large living, dining room and kitchen with direct access to the vast terrace from where to enjoy the fantastic views over the countryside to the Atlantic Ocean.

Two bedroom suites with private balconies are on the first floor, of which the master suite has also a dressing room.

The adjacent buildings consist of a guest bedroom en suite, a one-bedroom apartment and various rooms that could be changed into additional accommodation. There are several sun terraces in the area of the house, as well as around the swimming pool.