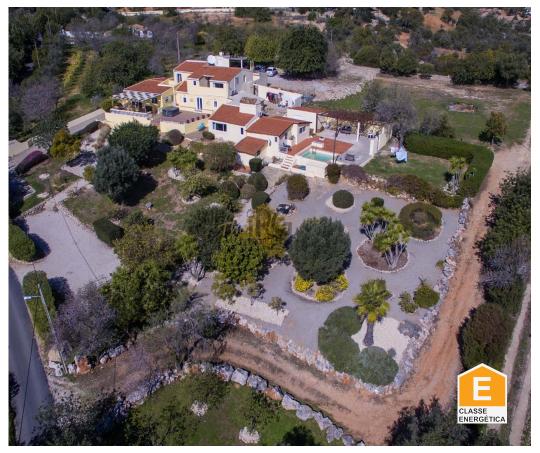

# Country House with adjacent Buildings and beautiful Views in Olhao

The property has a lovely country setting and is located five minutes' drive from the typical village of Moncarapacho with restaurants, cafés and supermarket and 30 minutes from Faro airport.

The ground floor of the main house includes the entrance hall with library, a utility room and a large living, dining room and kitchen with direct access to the vast terrace from where to enjoy the fantastic views over the countryside to the Atlantic Ocean.

Two bedroom suites with private balconies are on the first floor, of which the master suite has also a dressing room.

The adjacent buildings consist of a guest bedroom en suite, a one-bedroom apartment and various rooms that could be changed into additional accommodation. There are several sun terraces in the area of the house, as well as around the swimming pool.

#### Annexes:

- Guest bedroom suite
- Office / bedroom
- One bedroom apartment
- Storages and workshops
- Air conditioning
- Swimming pool (5x4m)
- Garden
- Car port
- Borehole

## **Property Features**

- · Air conditioning
- · Views: Sea views, Countryside views
- Terrace

- Garden
- Self contained apartment
- Energetic certification: E