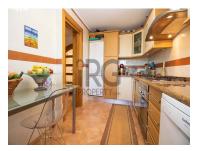

The first floor contains a large fully equipped modern kitchen, a large open plan living and dining area, south facing balcony and stairs to the upper floor where you'll find a guest bedroom, utility & bathroom with shower. A large roof terrace with BBQ gives views to the coast, with partial sea views.