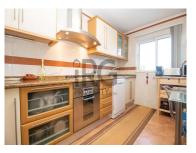

The first floor contains a large fully equipped modern kitchen, a large open plan living and dining area, south facing balcony and stairs to the upper floor where you'll find a guest bedroom, utility & bathroom with shower. A large roof terrace with BBQ gives views to the coast, with partial sea views.