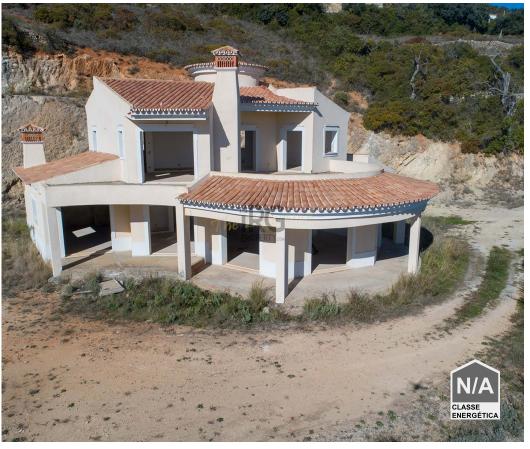

## **Stunning panoramic views in Santa Barbara de Nexe - Excellent Project**

A truly remarkable project opportunity nestled above the quaint village of Santa Barbara de Nexe, with stunning, uninterrupted views across the countryside and panoramic view of the Algarve coastline. Ideal for someone looking to construct their own dream villa without the need to wait for planning approval therefore also benefiting from the cost-saving, or investor purchasers looking to make a fairly substantial profit. Neighbouring houses have all sold in the last 18 months for over €1,000,000.

The current structure and design, offers a large living area, with stunning views, 2 downstairs bedrooms, a large kitchen and adjacent pantry/utility room. Upstairs is the master suite, a second bedroom, and a bathroom. Both share access to a large roof terrace, with glorious views.

Planning has been approved for the construction of a 9m x 5m swimming pool on the south side of the plot.

The house has permission to be completed anytime.

Rarely do such opportunities arise in such privileged locations!