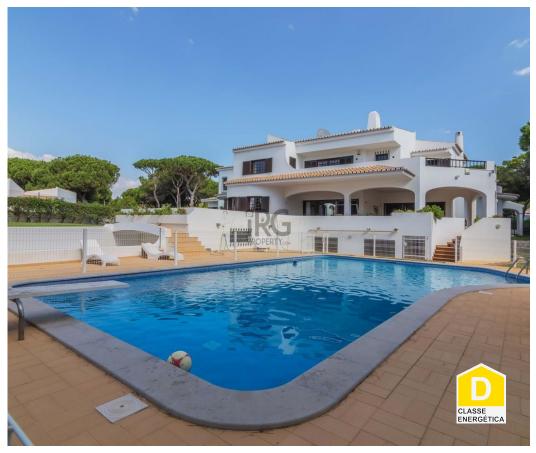

## Classic Villa With Tennis Court and Golf Views - Vilamoura

This is a beautiful and spacious villa in a classic traditional style, tastefully furnished, located in the heart of Vilamoura, in a peaceful residential area, on a large plot of land with a garden, swimming pool and tennis court. The property has good views of the Old Course and a distant sea view from the top roof terrace.

## **Property Features**

· Energetic certification: D

T +351 289 313 325 <sup>1</sup> · T +44 800 015 9997 · E info@irgproperty.com Estrada Quinta do Lago, Almancil, 8135-160 AMI 8687

<sup>1</sup> (Call to national fixed network) | <sup>2</sup> (Call to national mobile network)