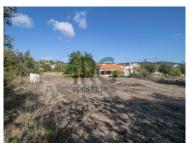

VIL\_1975

Reference
Scan the QR code to view the property

plan area.

Outside the plot offers a lot of potential, with the majority of the grounds facing South, it would be an ideal spot to build a swimming pool. There is already a brick BBQ outside the kitchen area too so a nice area could easily be constructed around this.