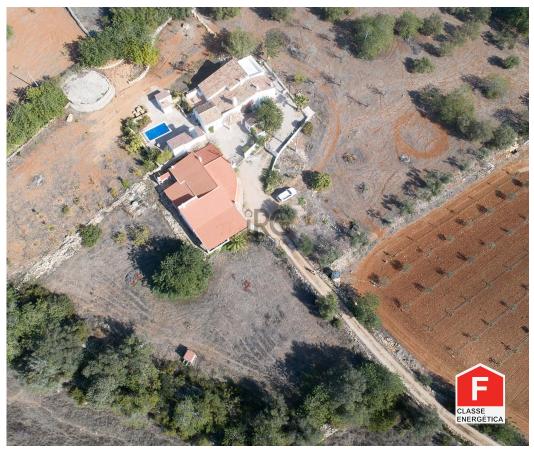

## Santa Bárbara de Nexe - Villa

230 Area (m²)

Land Area (m²)

330 000 €

(EUR €)

## Single storey villa in Bordeira Santa Barbara de Nexe

A traditional villa in a quiet location just outside the popular town of Santa Barbara de Nexe. This property offers an excellent opportunity to develop/renovate into your dream property. An excellent layout, great space and countless traditional features ensure the layout doesn't need altering and a simple modernising throughout could make this a fabulous villa, in a great location!

The property is easily accessed, just 300ms off the main road where you'll find the villa and one neighbour. There's a covered parking area, with access to the villa, along with a large covered terrace finished with traditional brick and tile work leading to the front door.

VIL\_1975

Reference
Scan the QR code to view the property

plan area.

Outside the plot offers a lot of potential, with the majority of the grounds facing South, it would be an ideal spot to build a swimming pool. There is already a brick BBQ outside the kitchen area too so a nice area could easily be constructed around this.