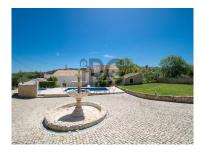

The farmhouse offers original Algarvian character with St<sup>a</sup> Catarina flooring, sloping ceilings of different heights and finishes. Over the past 12 years this has proven to be a popular destination for families and friends choosing to return each year. The property offers en-suite family rooms, double rooms and external private sleeping accommodation, altogether accommodating up to 12 guests. The ground floor rooms are separated by an entrance hall, lounge with working fireplace open to the original kitchen, also with a fireplace, forming the heart of the villa with split level access to one of the bedroom suites, direct access to a pretty, external terrace leading to the large, open swimming pool area, The farmhouse is surrounded by terraces both on the ground floor, one with a covered BBQ

VIL\_2014

Reference
Scan the QR code to view the property

and external dining area, and a private terrace overlooking the pool from a large bedroom suite. An additional external annex, originally staff quarters, is currently being used as a utility/laundry room and storage to support the rental business.