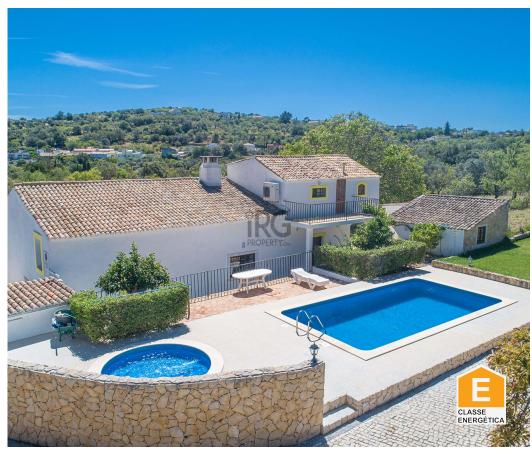

## Traditional Farm House with villa and annexes, Parragil Loule

Traditional Farm House with 2 Quintas in Parragil. A sought after opportunity to purchase 2 separate properties on the same plot. Ideal for someone looking to run their own holiday rental business in the Algarve.

The farmhouse offers original Algarvian character with St<sup>a</sup> Catarina flooring, sloping ceilings of different heights and finishes. Over the past 12 years this has proven to be a popular destination for families and friends choosing to return each year. The property offers en-suite family rooms, double rooms and external private sleeping accommodation, altogether accommodating up to 12 guests. The ground floor rooms are separated by an entrance hall, lounge with working fireplace open to the original kitchen, also with a fireplace, forming the heart of the villa with split level access to one of the bedroom suites, direct access to a pretty, external terrace leading to the large, open swimming pool area, The farmhouse is surrounded by terraces both on the ground floor, one with a covered BBQ

## **Property Features**

• Garden • Pool

• Floors: 2 • Drive way

Views: Countryside views, Pool view
 Energetic certification: E

T +351 289 313 325 <sup>1</sup> · T +44 800 015 9997 · E info@irgproperty.com Estrada Quinta do Lago, Almancil, 8135-160 AMI 8687