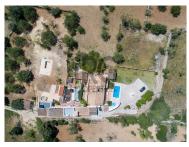

## Traditional Farm House with villa and annexes, Parragil Loule

Traditional Farm House with 2 Quintas in Parragil. A sought after opportunity to purchase 2 separate properties on the same plot. Ideal for someone looking to run their own holiday rental business in the Algarve.

The 2nd property is a semi-detached, 2+1 bedroom, 2 bathroom villa with private parking, entrance, outside area, and gated access to the farmhouse. Built at the same time as the farmhouse the villa offers the perfect scenario to oversee your rental business whilst retaining privacy. 2 of the bedrooms are adjoining and share a bathroom. Due to the configuration, the 1st bedroom area is currently being used as an office space making the 2nd bedroom en-suite. This bathroom is currently being refurbished and also has access to outside which can serve the garden and small pool area.