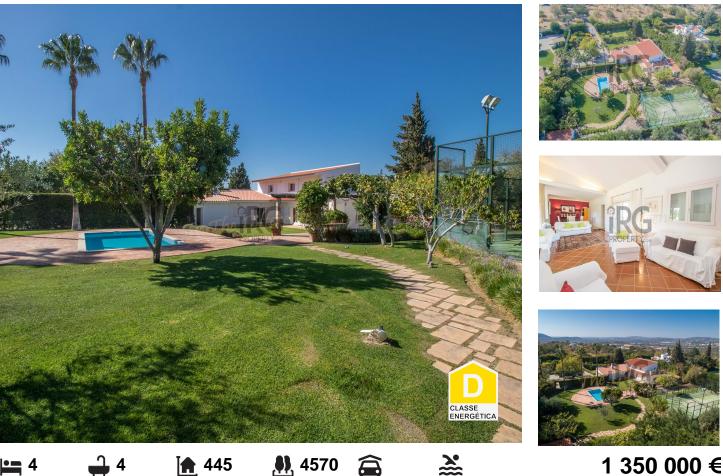

## Traditional villa with stunning landscaped gardens pool and tennis court in Almancil

Garage

Land Area (m<sup>2</sup>)

Delightful villa at the top of Almancil, set amid a wonderful landscaped gardens plot. The pristine calcada driveway leads through a split garden area up to the house and outside parking area.

Outside the large garden to the rear has a good-sized pool with a large lawned area, covered seating area, BBQ, and a paddle/tennis court with floodlights.

- Floors: 2
- Storage / utility room
- Double glazing
- Electric gates
- Balcony
- Barbecue
- Sealed land area
- Solar orientation: South

- Equipped kitchen
- Dishwashing machine
- Safe
- Borehole
- Tennis Court
- Pool
- Built year: 1996
- Drive way
- Views: Countryside views, Mountain views, Pool view, Garden view
- Self contained apartment
- Quiet Location
- Terrace
- Garage
- Energetic certification: D
- Furnished