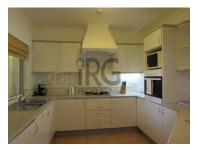

Open fully fitted and equipped kitchen

Three ample-sized bedrooms - one which is being currently used as the dining rooms. The bedrooms have fitted wardrobes and air-conditioning, two bathrooms - one with bath and the other with a step-