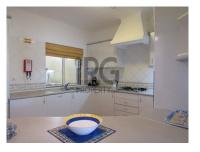

Open fully fitted and equipped kitchen

Three ample-sized bedrooms - one which is being currently used as the dining rooms. The bedrooms have fitted wardrobes and air-conditioning, two bathrooms - one with bath and the other with a step-