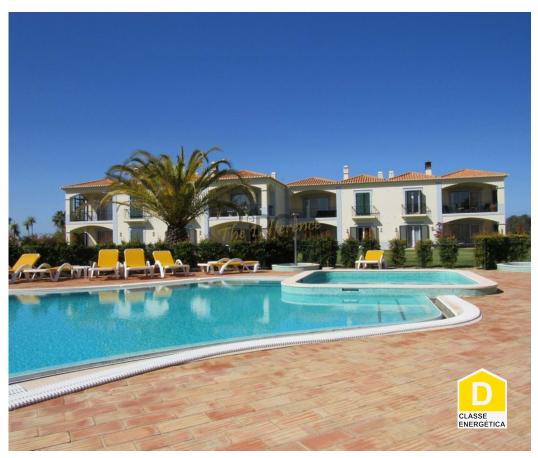

## Lagoa e Carvoeiro - Apartment

Bedrooms

132 Area (m²)

Land Area (m²)

395 000 €

(EUR €)

## Elegant three-bedroom apartment in a prestigious golf resort

Located in the Gramacho golf resort on the outskirts of Carvoeiro.

Spacious ground floor apartment with 3 bedrooms.

Covered porch entrance into a welcoming hallway with alarm. All rooms branch off from the corridor. A comfortable lounge with a closed-in wood burner and Satellite TV leads out to a covered terrace and the communal gardens - a perfect area for enjoying the morning sun.

APA\_2236
Reference

Scan the QR code to view the property

in shower.

Patio and storage rooms.

The swimming and paddling pool in front of the apartment is exclusive for the 16 apartments situated in this tranquil area of the Golf resort.

## **Property Features**

• Energetic certification: D

T +351 289 313 325 <sup>1</sup> · T +44 800 015 9997 · E info@irgproperty.com Estrada Quinta do Lago, Almancil, 8135-160 AMI 8687

¹ (Call to national fixed network) | ² (Call to national mobile network)