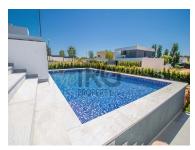

<sup>1</sup> (Call to national fixed network) | <sup>2</sup> (Call to national mobile network)

In the basement there is a spacious area with plenty of natural light.

Outside there is a large terrace facing the west, benefiting from sunshine most of the day, garden, swimming pool and barbecue area, ideal for all fresco dining. Parking is outside in carport.