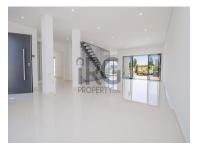

Set on a 417 m² plot and with a constructed area of 180m² plus basement, the villa is divided by two floors and the basement.

The ground floor consists of living room and dining room, a pleasant contemporary style kitchen in open space, laundry room and bathroom.