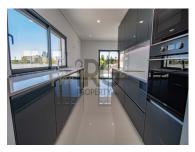

Set on a 417 m² plot and with a constructed area of 180m² plus basement, the villa is divided by two floors and the basement.

The ground floor consists of living room and dining room, a pleasant contemporary style kitchen in open space, laundry room and bathroom.