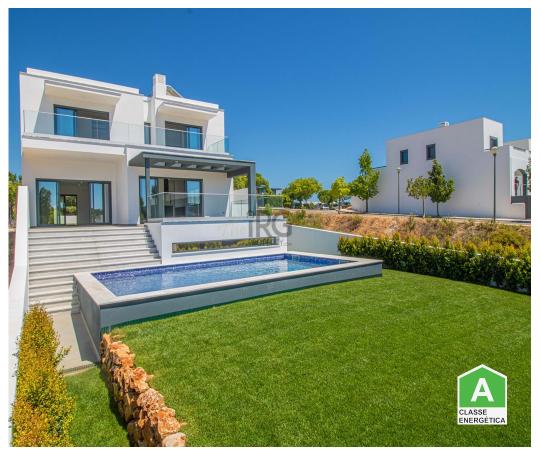

## **Contemporary 3 Bedroom Villa in Quarteira**

This beautiful villa with modern lines, is under construction and located on an elevated plot in a residential area, very close to lots of amenities and also the beach.

Set on a 417 m² plot and with a constructed area of 180m² plus basement, the villa is divided by two floors and the basement.

The ground floor consists of living room and dining room, a pleasant contemporary style kitchen in open space, laundry room and bathroom.

<sup>1</sup> (Call to national fixed network) | <sup>2</sup> (Call to national mobile network)

In the basement there is a spacious area with plenty of natural light.

Outside there is a large terrace facing the west, benefiting from sunshine most of the day, garden, swimming pool and barbecue area, ideal for all fresco dining. Parking is outside in carport.