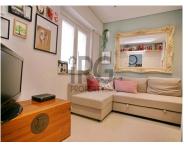

The property has a an entrance hall, Living room, fully equipped kitchen with pantry, a bathroom and a small lobby area, which can could even be converted into an indoor garden space.

Up a marble staircase to the first floor, you'll find a double, and single bedroom, with a classically finished bathroom with original tiles from 1969 in great condition!