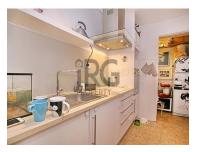

The property has a an entrance hall, Living room, fully equipped kitchen with pantry, a bathroom and a small lobby area, which can could even be converted into an indoor garden space.

Up a marble staircase to the first floor, you'll find a double, and single bedroom, with a classically finished bathroom with original tiles from 1969 in great condition!

## **Property Features**

- Equipped kitchen
- · Dishwashing machine
- Thermoaccumulator
- Built year: 1969
- · Views: City view
- Main drainage
- Central location
- · Energetic certification: F
- Renovation year: 2018