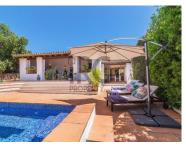

# Luxury Quinta Style Property For Sale in Goldra, Algarve

Detached 480m2 quinta with original features with 4 beds, 3 baths, swimming pool and a private plot of 5,000m2 in Goldra.

This unique Quinta style property is surrounded by natural vegetation and offers 4 bedrooms, 3 bathrooms, living and dining room with fireplace, fully fitted kitchen with breakfast area, office and TV room and a cloakroom. Outside there is a lovely garden, extensive terraces, swimming pool, BBQ area, pool bar with dining area and a garage. The property is sold fully furnished and ready to move in. Incredible opportunity!

#### Exterior:

- garden
- terraces
- swimming pool
- BBQ area
- pool bar
- garage

Loulé is only 20-25 minutes drive from Faro International airport providing a great variety of amenities, commodities and infrastructures all within a radius of 5km. This vibrant yet humble city is very centrally located due to its elevated position and its proximity to the luxury golf resorts of Quinta do Lago, Vale do Lobo and Vilamoura.

### **Property Features**

• Garden • Pool

• Energetic certification: C

T +351 289 313 325 <sup>1</sup> · T +44 800 015 9997 · E info@irgproperty.com Estrada Quinta do Lago, Almancil, 8135-160 AMI 8687

<sup>1</sup> (Call to national fixed network) | <sup>2</sup> (Call to national mobile network)