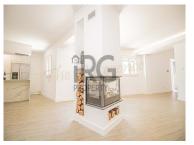

The villa has a spacious 170 m<sup>2</sup> of covered area and a small but well laid out plot of 450m<sup>2</sup>.

On the ground floor, there is the entrance hall, living/dining room with fireplace and an open plan kitchen fully equipped with state-of-the-art appliances, 3 bedrooms, all en suite and a guest bathroom.

- · Equipped kitchen
- · Dishwashing machine
- Fireplace
- Garden
- Pool
- Built year: 1970
- · Drive way
- Electric shutters
- Security alarm
- Quiet Location
- Gym
- · Walled land area
- · Mains water
- · Solar orientation: South