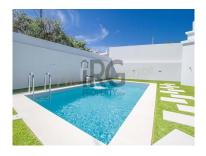

<sup>1</sup> (Call to national fixed network) | <sup>2</sup> (Call to national mobile network)

VIL\_2274
Reference
Scan the QR code to view the property

of the sea and mountains.

Outside the property has a covered parking area, calcada driveway and a lawned area around the saltwater pool.

- · Equipped kitchen
- · Dishwashing machine
- Fireplace
- Garden
- Pool
- Built year: 1970
- · Drive way
- Electric shutters
- Security alarm
- Quiet Location
- Gym
- · Walled land area
- · Mains water
- · Solar orientation: South