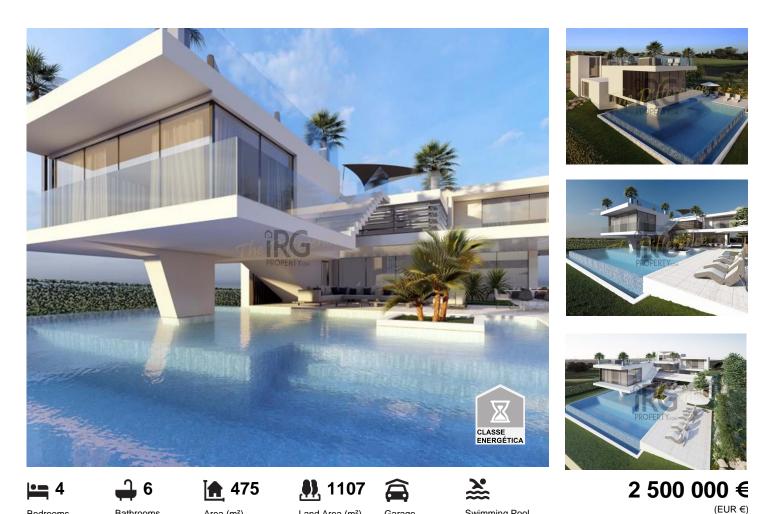

## Contemporary Golf front Villa in Vila Sol with Sea and Golf View

Stunning new contemporary villa sitting on the golf front in the popular Vila Sol resort.

Land Area (m<sup>2</sup>)

Enjoy an elegant clean finish throughout this modern villa, with lovely open living area, modern fully fitted Siemens kitchen plus 5 ensuite bedrooms.

Swimming Pool

Keeping with the luxurious style, this villa has all the mod cons one would expect in a villa of this calibre. Underfloor heating, central domotics system, air conditioning, heated pool, electric blinds etc..

There's a large heated pool, basement with games room and home cinema, plus a stunning rooftop lounge with bar, the perfect way to end the day watching the sunset over the golf course and across to the sea, all from the jacuzzi.

Beautiful home with expected completion at the end of 2020.