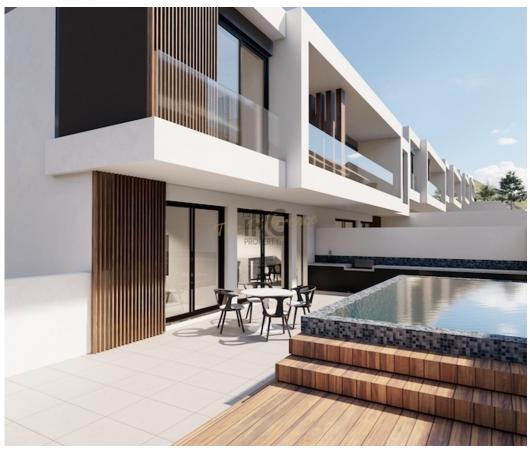

## Brand new luxury apartments in Loule

Delightful 2-bedroom apartments with a private swimming pool and large terrace space, just a short walk into the centre of Loule!

These new apartments offer a modern light design, with the ground floor apartments with a private swimming pool and large patio area with BBQ.

Inside these apartments offer an open-plan living space with a modern kitchen, the beauty of these apartments is the large patio doors leading onto the south-facing patio area with the swimming pool, really giving a seamless transition from indoor to outdoor living.