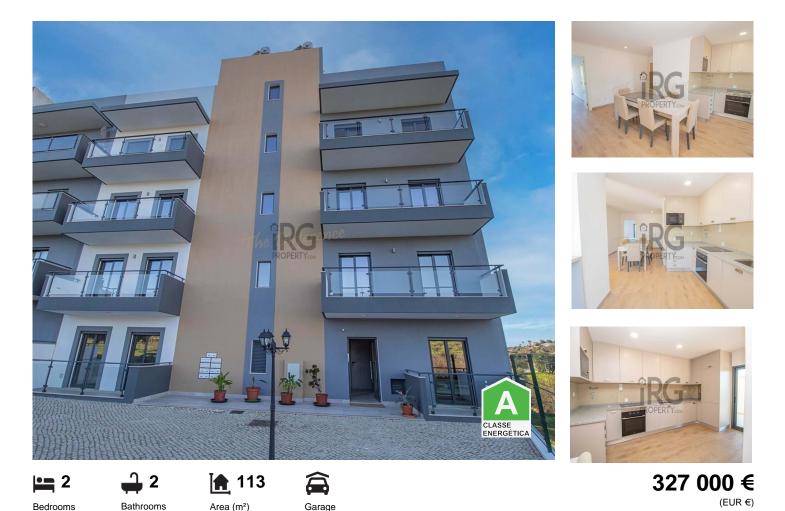

## Brand new modern apartments close to the centre of Loule

Lovely ground floor apartment, with a large south-facing terrace, close to the centre of Loule.

Well-equipped 2-bed apartment, with garage parking (1 space), large storage room on the top floor with electrical outlets and natural light. They are equipped, with air conditioning, and appliances, partly furnished (this apartment only) with just the soft furnishings needed to make a lovely home.

The apartment has 2 bedrooms, with one ensuite, there's also a separate guest shower room. An open-plan living and dining area with a modern integrated kitchen. With access from the living area and master suite is a lovely large, south facing terrace with BBQ. Perfect for entertaining, or just catching the sunset with a glass, or two, of your favourite Portuguese wine.

## **Property Features**

- Air conditioning
- Fitted wardrobes
- Built year: 2023
- Storage / utility room
- Double glazing
- Video entry system
- Internet connection available
- Barbecue
- Central location
- Solar orientation: South

- Equipped kitchen
- Proximity: Shopping, Restaurants, City, Hospital, Public Transport, Schools
- Private condominium
- Views: Countryside views, Mountain views
- Electric shutters
- Lift
- Balcony
- Garage
- Energetic certification: A
- Furnished