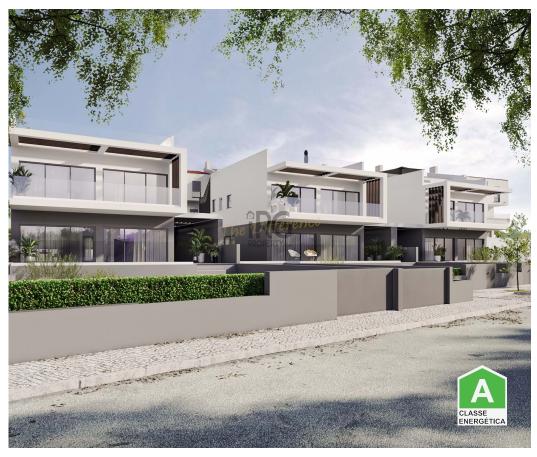

## Plot with approved project for a modern villa in Sao Bras de Alportel

This plot (lote 11) sits within a small condominium of 11, which shares the use of a communal swimming pool.

With the benefit of an approved project, you can start work straight away building your dream villa! The project offers a villa with 3 floors, a garage and a modern design. Although the plot can be purchased as a stand-alone project where you can then make any changes you might like, and appoint your builder. It is also possible to have the project completed for you as per the current project, the price for this would be approximately €615,000 + IVA.

The approved project consists of a 4 bedroom villa, with 1 room on the ground floor and the remaining 3 on the first floor, including a fabulous master suite, with a walk-in closet and ensuite bathroom. A large open-plan living area and kitchen. There's also an impressive basement level, with