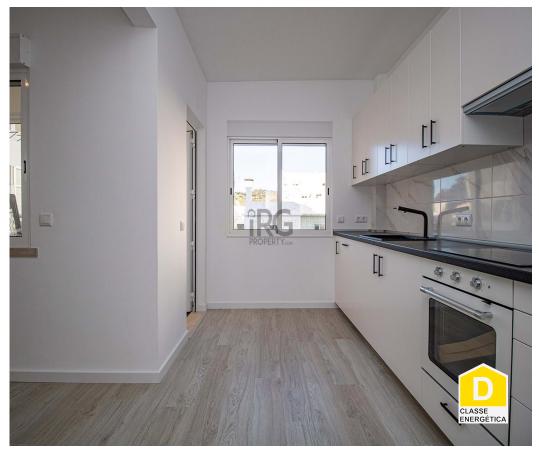

## Renovated t2 apartment very central in Loulé

This bright and sunny apartment is very centrally located in the heart of Loulé on a quiet street.

The apartments consist of a modern open plan kitchen/dining area with a covered balcony prepared as a utility area. There's one bathroom, two south-facing bedrooms, both of which have balconies and wardrobes.

The apartment has been completely renovated with new plumbing, electric, double glazing and electric shutters.

This apartment also benefits from having an allocated parking space in the underground garage.

## **Property Features**

- Equipped kitchen
- Fitted wardrobes
- Proximity: Hospital, Pharmacy, Public Transport, Schools, Public Swimming Pools, Playground, Airport, Mountain, Restaurants, City
- Energetic certification: D

- · Dishwashing machine
- Thermoaccumulator
- Built year: 1977