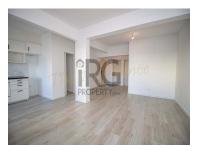

## Renovated t2 apartment very central in Loulé

This bright and sunny apartment is very centrally located in the heart of Loulé on a quiet street.

The apartments consist of a modern open plan kitchen/dining area with a covered balcony prepared as a utility area. There's one bathroom, two south-facing bedrooms, both of which have balconies and wardrobes.

The apartment has been completely renovated with new plumbing, electric, double glazing and electric shutters.

This apartment also benefits from having an allocated parking space in the underground garage.